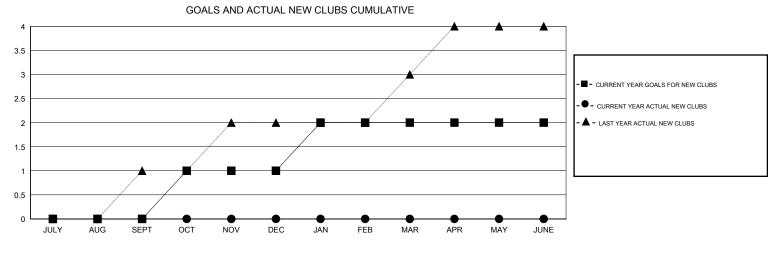

## GMT: Ton Soeters

| GMT: Ton Soe  | Ton Soeters LOCATION NETHERLANDS |                   |                  |                  |                       |                    |                                     |                    | GMT CA 4         |  |
|---------------|----------------------------------|-------------------|------------------|------------------|-----------------------|--------------------|-------------------------------------|--------------------|------------------|--|
|               |                                  | Clubs             |                  |                  | Members               |                    |                                     |                    |                  |  |
|               | RESU                             | LTS FOR 2016-2017 |                  |                  | RESULTS FOR 2016-2017 |                    |                                     |                    |                  |  |
| QUARTER       | NEW CLUB<br>GOAL                 | NEW CLUBS         | DROPPED<br>CLUBS | NET<br>GAIN/LOSS | QUARTER               | NEW MEMBER<br>GOAL | CHARTER AND<br>NEW MEMBERS<br>ADDED | DROPPED<br>MEMBERS | NET<br>GAIN/LOSS |  |
| JULY/AUG/SEPT | 0                                | 0                 | 0                | 0                | JULY/AUG/SEPT         | -10                | 14                                  | 11                 | 3                |  |
| OCT/NOV/DEC   | 1                                | 0                 | 0                | 0                | OCT/NOV/DEC           | 10                 | 14                                  | 18                 | -4               |  |
| JAN/FEB/MAR   | 1                                | 0                 | 0                | 0                | JAN/FEB/MAR           | 20                 | 0                                   | 0                  | 0                |  |
| APR/MAY/JUNE  | 0                                | 0                 | 0                | 0                | APR/MAY/JUNE          | -20                | 0                                   | 0                  | 0                |  |