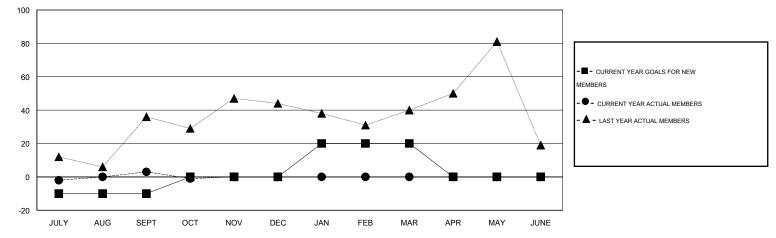

## GMT: Ton Soeters

| GMT: Ton Soe  | Ton Soeters LOCATION NETHERLANDS |                   |                  |                  |                       |                    |                                     |                    | GMT CA 4         |  |
|---------------|----------------------------------|-------------------|------------------|------------------|-----------------------|--------------------|-------------------------------------|--------------------|------------------|--|
|               |                                  | Clubs             |                  |                  | Members               |                    |                                     |                    |                  |  |
|               | RESU                             | LTS FOR 2016-2017 |                  |                  | RESULTS FOR 2016-2017 |                    |                                     |                    |                  |  |
| QUARTER       | NEW CLUB<br>GOAL                 | NEW CLUBS         | DROPPED<br>CLUBS | NET<br>GAIN/LOSS | QUARTER               | NEW MEMBER<br>GOAL | CHARTER AND<br>NEW MEMBERS<br>ADDED | DROPPED<br>MEMBERS | NET<br>GAIN/LOSS |  |
| JULY/AUG/SEPT | 0                                | 0                 | 0                | 0                | JULY/AUG/SEPT         | -10                | 14                                  | 11                 | 3                |  |
| OCT/NOV/DEC   | 1                                | 0                 | 0                | 0                | OCT/NOV/DEC           | 10                 | 14                                  | 18                 | -4               |  |
| JAN/FEB/MAR   | 1                                | 0                 | 0                | 0                | JAN/FEB/MAR           | 20                 | 0                                   | 0                  | 0                |  |
| APR/MAY/JUNE  | 0                                | 0                 | 0                | 0                | APR/MAY/JUNE          | -20                | 0                                   | 0                  | 0                |  |